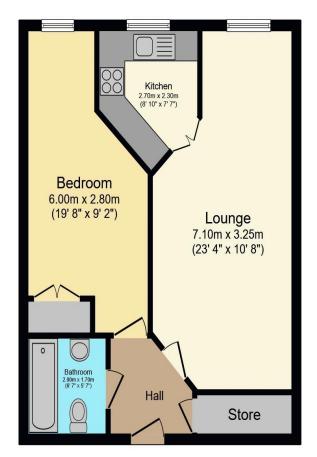

## Visit us at retirementhomesearch.co.uk

Total floor area 49.2 m<sup>2</sup> (530 sq.ft.) approx

This floor plan is for illustrative purposes only. It is not drawn to scale. Any measurements, floor areas (including any total floor area), openings and orientation are approximate. No details are guaranteed, they cannot be relied upon for any purpose and they do not form part of any agreement. No liability is taken for any error, omission or misstatement. A party must rely upon its own inspection(s). Powered by www.focalagent.com